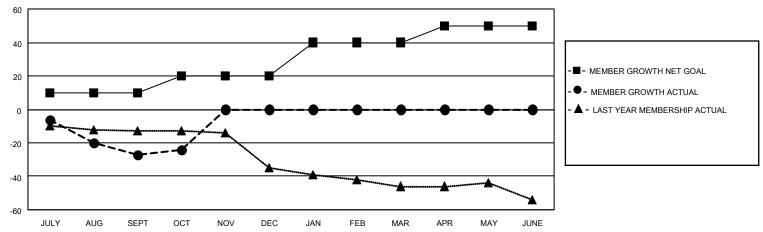

#### GOALS AND ACTUAL MEMBERS CUMULATIVE

| DROPPED CLUBS: 3 |    | 10 CLUBS OF 32 ADDED 1 OR<br>MORE NEW MEMBERS | GENDER DISTRIBUTION                |              |  |
|------------------|----|-----------------------------------------------|------------------------------------|--------------|--|
|                  |    | WORL NEW WEWDERO                              | MALE                               | 497 (68.18%) |  |
|                  |    |                                               | FEMALE                             | 232 (31.82%) |  |
| DROPPED MEMBERS  |    |                                               | NON BINARY                         | 0 (0.00%)    |  |
|                  |    |                                               | PREFER NOT TO ANSWER               | 0 (0.00%)    |  |
| DECEASED         | 5  |                                               |                                    | ,            |  |
| CLUB CANCELLED   | 17 | CLICK HERE FOR CUMULATIVE                     | TOTAL FAMILY UNIT MEMBERS          | 105          |  |
| OTHER            | 20 | MEMBERSHIP DATA                               |                                    |              |  |
| TOTAL            | 42 |                                               | FAMILY MEMBERS PAYING HALF DUES 54 |              |  |
|                  |    |                                               |                                    |              |  |